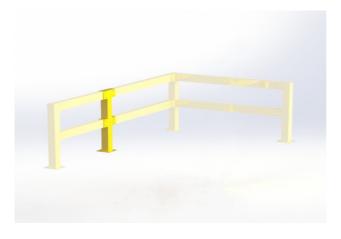

# Central steel post, 1100 mm - DPK 110P

## **PROPERTIES:**

Material: steel
Colour: yellow

Handling equipment: electric pallet jack

Impact resistance: increased

Height: 1100 mm

**Column dimensions:** 100 x 100 mm

Wall thickness: 3 mm

**Foot dimensions:**  $180 \times 180 \times 10 \text{ mm}$ 

### PRODUCT DESCRIPTION:

The central steel post, 1100 mm is part of the modular guardrail system. The guardrail can be assembled according to the needs of your operation. Surface treatment solved with powder paint. Yellow traffic colour RAL1023 increases the visibility of the column and warns of obstacles, which contributes to greater safety.